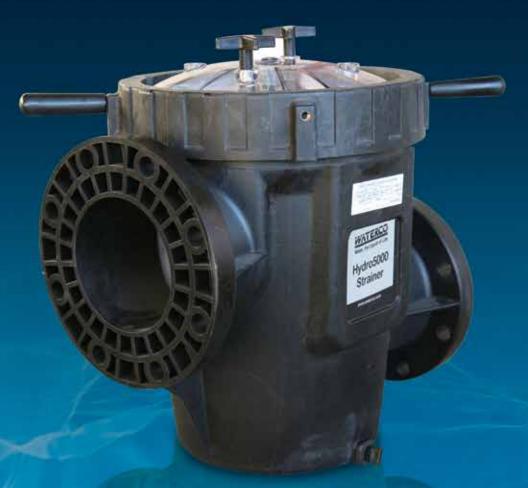

# HYDRO 5000 COMMERCIAL STRAINER

Constructed from composite materials, the Hydro Commercial is a totally non corrosive strainer, designed for aquatic facilities, water parks and large commercial swimming pools.

Hydro 5000 commercial strainer's main body is constructed from an injection moulded glass reinforced thermoplastic. Its seamless one piece consists of no welds or seams or special tank linings which can corrode or electrolyse.

Hydro 5000 strainers weigh less than a 1/3 the weight of its steel counterparts without any compromise in strength and durability.