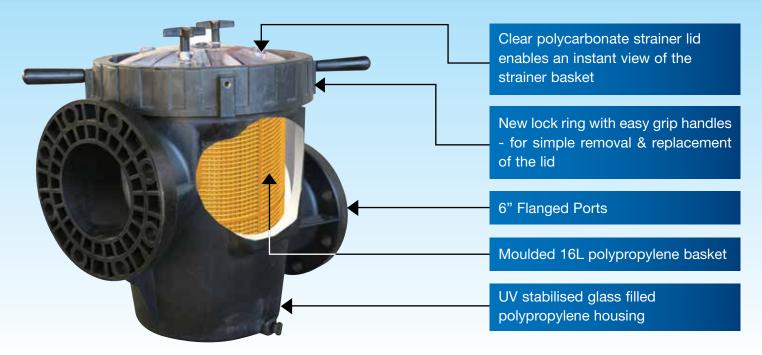

#### **Features**

#### **Technical data**

Ports: 6" Flanged

Maximum Flow Rate: 2,550 lpm

Maximum Working Pressure: 3.5 Bar (50 PSI)

Basket Area: 0.29 m2 Free area: 0.19 m2

#### **Construction Materials**

Housing: Polypropylene (comply with NSF50).

Basket: Polypropylene (FDA-grade)

Lid: Polycarbonate