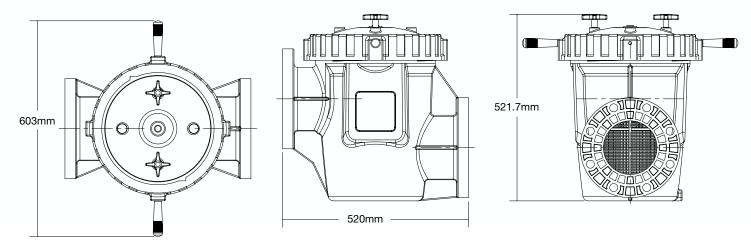

n corrosive strainer, designed for aquatic facilities, water parks and large commercial swimming pools.

Hydro 5000 commercial strainer's main body is constructed from an injection moulded glass reinforced thermoplastic. Its seamless one piece consists of no welds or seams or special tank linings which can corrode or electrolyse.

Hydro 5000 strainers weigh less than a 1/3 the weight of its steel counterparts without any compromise in strength and durability.



#### **Features**



#### **Technical data**

Ports: 6" Flanged

Maximum Flow Rate: 2,550 lpm

Maximum Working Pressure: 3.5 Bar (50 PSI)

Basket Area: 0.29 m2 Free area: 0.19 m2

#### **Construction Materials**

Housing: Polypropylene (comply with NSF50).

Basket: Polypropylene (FDA-grade)

Lid: Polycarbonate

#### **Dimension**



#### **Warranty**

\* Please refer to Waterco's warranty terms and conditions

## OFFICES - AUSTRALIA NSW - Sydney (Head Office) Tel: +61 2 9898 8600

QLD - Brisbane Tel: +61 7 3299 9900 VIC/TAS - Melbourne Tel: +61 3 9764 1211

WA - Perth Tel: +61 8 9273 1900 SA/NT - Adelaide Tel: +61 8 8244 6000 ACT Distribution Tel: +61 2 6280 6476

OFFICES - OVERSEAS Waterco (Europe) Limited Sittingbourne, Kent. UK Tel: +44 (0) 1795 521 733 Waterco (USA) Inc

Augusta, Georgia, USA Tel: +1 706 793 7291

Waterco Canada St Hyacinthe, Quebec, Canada Tel: +1 450 796 1421

Waterco (NZ) Limited Auckland, New Zealand Tel: +64 9 525 7570 Waterco (C) Limited Guangzhou, China Tel: +86 20 3222 2180 Waterco (Far East) Sdn Bhd

Selangor, Malaysia Tel: +60 3 6145 6000

PT Waterco Indonesia Jakarta, Indonesia Tel: +